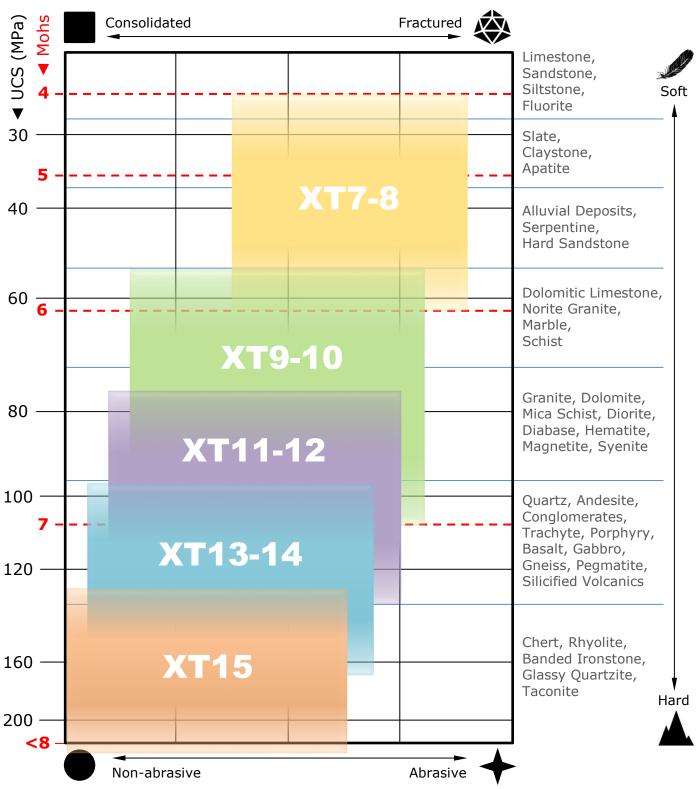

## XT-SERIES Impregnated Bits Matrix Selection Chart

The technical application data in this document is intended as a basic guideline for the selection of appropriate tools for your job. As drilling conditions and the capabilities of drilling equipment vary considerably from site to site, it is impossible to define absolute parameters for the application of our drilling tools. Some experimentation on the part of the end user may be required as parameters outside of those recommended here may be applicable. Every effort has been made to ensure the accuracy of the data contained in this document.